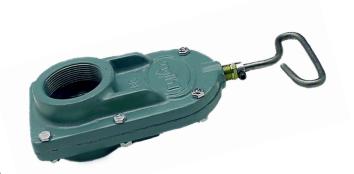

## Eclipse Blast Gate

## Valve

Eclipse Blast Gates are sturdy, inexpensive manual control valves for use with low pressure air up to 5 psig. Accidental shut off is prevented by an adjustable locking device on the handle rod. This lock allows the minimum setting to be fixed at any point.

The combination of a cast iron body and aluminum slide prevents the valve from freezing in one position.

These blast gates are not gas tight and are therefore recommended for use on air lines only. They are suitable for 600° F. operation with a maximum temperature on the material of 700° F. I" thru 6" sizes are furnished with threaded connections.