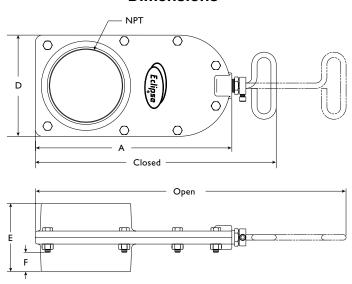

## **Dimensions**

| Item Code | NPT Size | A     | Closed | Open  | D    | E    | F    | Weight<br>LB. |
|-----------|----------|-------|--------|-------|------|------|------|---------------|
| 500100    | 1"       | 4.38  | 6.25   | 7.50  | 2.19 | 2.12 | 0.50 | 3.5           |
| 500101    | 1-1/4"   | 5.50  | 8.25   | 10.00 | 3.12 | 2.25 | 0.62 | 5             |
| 500102    | 1-1/2"   | 5.50  | 8.25   | 10.00 | 3.12 | 2.25 | 0.62 | 5             |
| 500103    | 2"       | 8.25  | 11.00  | 13.50 | 4.25 | 3.00 | 0.75 | 8             |
| 500104    | 2-1/2"   | 9.75  | 12.25  | 15.50 | 4.75 | 3.25 | 1.12 | 9.5           |
| 500105    | 3"       | 9.75  | 12.25  | 15.50 | 4.75 | 3.25 | 1.12 | 9.5           |
| 500106    | 4"       | 12.25 | 14.00  | 18.50 | 6.00 | 4.00 | 1.50 | 13.5          |
| 500107    | 5"       | 18.25 | 20.25  | 26.50 | 8.25 | 4.50 | 1.50 | 32            |
| 500108    | 6"       | 18.25 | 20.25  | 26.50 | 8.25 | 4.50 | 1.50 | 32            |